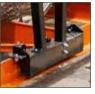

Manual log clamp for precisely clamping cants and the last board.

xFrame stable structure that travels on twin parallel steel profiles on the bed.

Log side supports are simple and stronger than ever.

**Blade lubrication system** The blade lubrication helps keep the blade clean for smooth cutting.

Additional bed section: 1.53 m

S3 bed: 2 Side supports + 2 Manual log clamps