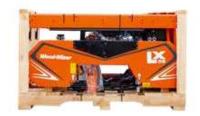

Pictured: Compact for shipment

Blade wheel diameter

**LX50 SPECIFICATIONS** 

Standard

Standard

Options

Blade

Length Width

**Blade wheels** for running 32 mm blades.

Log side supports are simple and stronger than ever.

Compact packaging Ships on a single pallet.