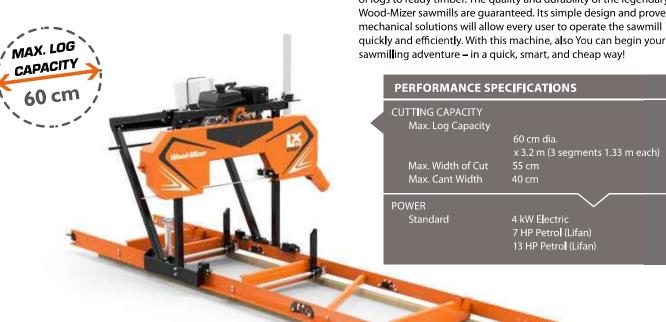

# **CUT LOGS JUST BY YOURSELF!**

The smallest and cheapest LX machine for independent sawmilling of logs to ready timber. The quality and durability of the legendary Wood-Mizer sawmills are guaranteed. Its simple design and proven quickly and efficiently. With this machine, also You can begin your