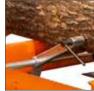

Manual log clamp for precisely clamping cants and the last board.

xFrame stable structure that travels on twin parallel steel profiles on the bed.

Log side supports are simple and stronger than ever.

**Blade lubrication system** The blade lubrication helps keep the blade clean for smooth cutting.

**Blade wheels** for running 32 mm blades.

Log side supports are simple and stronger than ever.

Compact packaging Ships on a single pallet.