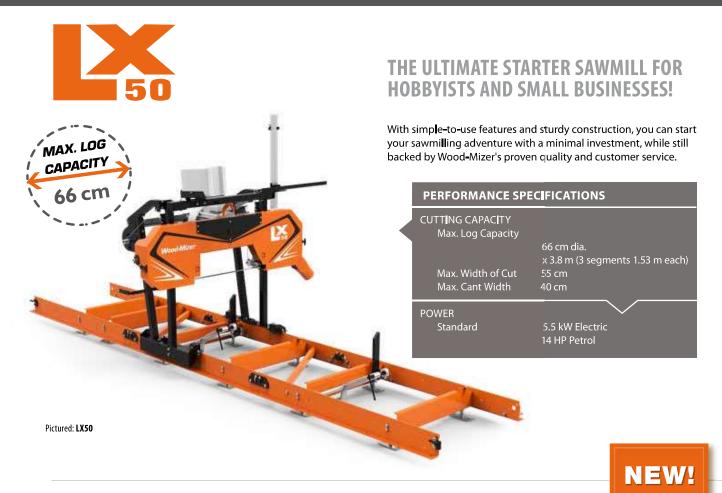

# **CUT LOGS JUST BY YOURSELF!**

The smallest and cheapest LX machine for independent sawmilling of logs to ready timber. The quality and durability of the legendary Wood-Mizer sawmills are guaranteed. Its simple design and proven quickly and efficiently. With this machine, also You can begin your