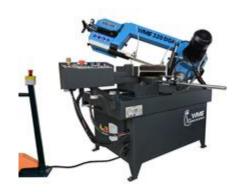

## MAIN PRODUCTS & SERVICES

ใบเลื่อยสายพาน ARNTZ

ผลิตภัณฑ์กาว LOCTITE

ปั้มผสมของเหลว DOSATRON

เครื่องเลื่อยสายพาน BEKAMAK

ใบเลื่อยไม้ WOOD CUTTING

ใบมีดสายพาน Band Knife

ใบเลื่อยไม้ WOOD-MIZER

MAIN
PRODUCTS &
SERVICES

| No. | Brand      | Products details                        |
|-----|------------|-----------------------------------------|
| 1   | BEKAMAK    | Bandsaw Machine                         |
| 2   | ARNTZ      | Bandsaw Blade & Cutting Tools           |
| 3   | DOSATRON   | Water Powered Dosing Technology         |
| 4   | WOOD MIZER | Bandsaw Blade & Sawmill                 |
| 5   | LOCTITE    | Adhesives & Sealant                     |
| 6   | HENKEL     | Adhesives Sealants & Surface Treatments |
| 7   | TEROSON    | Adhesives Sealants                      |
| 8   | BONDERITE  | Conditional coating                     |

MAIN
PRODUCT
BRANDS.

Currently, the company covers main product brands as followings:

- Henkel (Germany)
- Loctite (Germany)
- Teroson (Germany)
- Dosatron (France)
- ARNTZ (Germany)
- Wood-Mizer (USA)
- BEKAMAK (Turkey)

# **ARNTZ**BANDSAW BLADES

DOSATRON
WATER
POWERED
DOSING
TECHNOLOGY

**BEKAMAK**Band saw
Machine

HENKEL
ADHESIVES
SEALANTS &
SURFACE
TREATMENTS

**MAGNAFILM 31** 

**BONDERITE C-AK 1000** 

**BONDERITE C-AK 1250** 