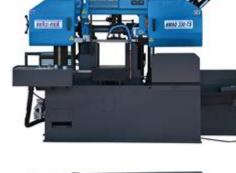

## MAIN PRODUCTS & SERVICES

ใบเลื่อยสายพาน ARNTZ

ผลิตภัณฑ์กาว LOCTITE

ปั้มผสมของเหลว DOSATRON

เครื่องเลื่อยสายพาน BEKAMAK

ใบเลื่อยไม้ WOOD CUTTING

ใบมีดสายพาน Band Knife

ใบเลื่อยไม้ WOOD-MIZER

MAIN
PRODUCTS &
SERVICES

| No. | Brand      | Products details                        |
|-----|------------|-----------------------------------------|
| 1   | BEKAMAK    | Bandsaw Machine                         |
| 2   | ARNTZ      | Bandsaw Blade & Cutting Tools           |
| 3   | DOSATRON   | Water Powered Dosing Technology         |
| 4   | WOOD MIZER | Bandsaw Blade & Sawmill                 |
| 5   | LOCTITE    | Adhesives & Sealant                     |
| 6   | HENKEL     | Adhesives Sealants & Surface Treatments |
| 7   | TEROSON    | Adhesives Sealants                      |
| 8   | BONDERITE  | Conditional coating                     |

MAIN
PRODUCT
BRANDS.

Currently, the company covers main product brands as followings:

- Henkel (Germany)
- Loctite (Germany)
- Teroson (Germany)
- Dosatron (France)
- ARNTZ (Germany)
- Wood-Mizer (USA)
- BEKAMAK (Turkey)

# **ARNTZ**BANDSAW BLADES

DOSATRON
WATER
POWERED
DOSING
TECHNOLOGY

**BEKAMAK**Band saw
Machine

HENKEL
ADHESIVES
SEALANTS &
SURFACE
TREATMENTS

**MAGNAFILM 31** 

**BONDERITE C-AK 1000** 

**BONDERITE C-AK 1250** 