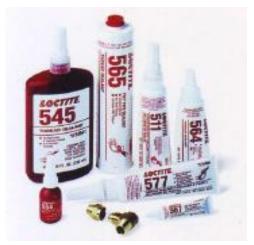

--------------------|
| 1   | BEKAMAK    | Bandsaw Machine                         |
| 2   | ARNTZ      | Bandsaw Blade & Cutting Tools           |
| 3   | DOSATRON   | Water Powered Dosing Technology         |
| 4   | WOOD MIZER | Bandsaw Blade & Sawmill                 |
| 5   | LOCTITE    | Adhesives & Sealant                     |
| 6   | HENKEL     | Adhesives Sealants & Surface Treatments |
| 7   | TEROSON    | Adhesives Sealants                      |
| 8   | BONDERITE  | Conditional coating                     |

MAIN
PRODUCT
BRANDS.

Currently, the company covers main product brands as followings:

- Henkel (Germany)
- Loctite (Germany)
- Teroson (Germany)
- Dosatron (France)
- ARNTZ (Germany)
- Wood-Mizer (USA)
- BEKAMAK (Turkey)











# LOCTITE ADHESIVE & SEALANT.













# **ARNTZ**BANDSAW BLADES













DOSATRON
WATER
POWERED
DOSING
TECHNOLOGY





**BEKAMAK**Band saw
Machine













HENKEL
ADHESIVES
SEALANTS &
SURFACE
TREATMENTS









**MAGNAFILM 31** 



**BONDERITE C-AK 1000** 



**BONDERITE C-AK 1250** 

# Wood-Mizer Bandsaw Blade & Sawmill



















## **MAJOR**CUSTOMERS

#### **MAJOR CUSTOMERS**

- 1. DANA SPICER (THAILAND) CO., LTD.
- 2. SUMMIT LEAMCHABANG AUTO BODY CO., LTD.
- 3. SUMMIT SHOWA MANUFACTURING CO., LTD.
- 4. THAI KOBELCO CONSTRUCTION MACHINERY CO., LTD.
- 5. FMP GROUP (THAILAND) CO., LTD.
- 6. ZF LEMFORDER (THAILAND) CO., LTD.
- 7. ASAHI TEC ALUMINUM CO., LTD.
- 8. THAI NOK CO., LTD.
- 9. AMERICAN AXLE MANUFACTURING CO., LTD
- **10.**BORGWARNER PDS (THAILAND)

**COMPANY**PROFILE

**COMPANY** WANG DAENG INDUS