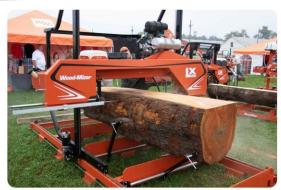

sives & Sealant                     |
| 6   | HENKEL     | Adhesives Sealants & Surface Treatments |
| 7   | TEROSON    | Adhesives Sealants                      |
| 8   | BONDERITE  | Conditional coating                     |

MAIN
PRODUCT
BRANDS.

Currently, the company covers main product brands as followings:

- Henkel (Germany)
- Loctite (Germany)
- Teroson (Germany)
- Dosatron (France)
- ARNTZ (Germany)
- Wood-Mizer (USA)
- BEKAMAK (Turkey)











# LOCTITE ADHESIVE & SEALANT.













# **ARNTZ**BANDSAW BLADES













DOSATRON
WATER
POWERED
DOSING
TECHNOLOGY





**BEKAMAK**Band saw
Machine













HENKEL
ADHESIVES
SEALANTS &
SURFACE
TREATMENTS









**MAGNAFILM 31** 



**BONDERITE C-AK 1000** 



**BONDERITE C-AK 1250** 

# Wood-Mizer Bandsaw Blade & Sawmill



















## **MAJOR**CUSTOMERS

#### **MAJOR CUSTOMERS**

- 1. DANA SPICER (THAILAND) CO., LTD.
- 2. SUMMIT LEAMCHABANG AUTO BODY CO., LTD.
- 3. SUMMIT SHOWA MANUFACTURING CO., LTD.
- 4. THAI KOBELCO CONSTRUCTION MACHINERY CO., LTD.
- 5. FMP GROUP (THAILAND) CO., LTD.
- 6. ZF LEMFORDER (THAILAND) CO., LTD.
- 7. ASAHI TEC ALUMINUM CO., LTD.
- 8. THAI NOK CO., LTD.
- 9. AMERICAN AXLE MANUFACTURING CO., LTD
- **10.**BORGWARNER PDS (THAILAND)

**COMPANY**PROFILE

**COMPANY** WANG DAENG INDUSTRIAL SUPPLIES CO.,LTD.

**ADDRESS** 116/98 Moo 3, T.Bowin, A.Sriracha, Chonburi 20230 THAILAND

**TEL** (+66 38) 337-838-9

**FAX** (+66 38) 337-840

**Mobile** 086-332-5516 / 085-561-6250

**EMAIL** <u>awirut@wangdex.co.th</u>

**EST.** 2006

**CAPITAL** 1,000,000 THB

**TAX ID** 0205549003382

*