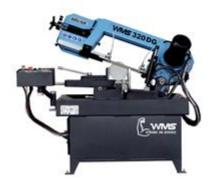

## MAIN PRODUCTS & SERVICES

ใบเลื่อยสายพาน ARNTZ

ผลิตภัณฑ์กาว LOCTITE

ปั้มผสมของเหลว DOSATRON

เครื่องเลื่อยสายพาน BEKAMAK

ใบเลื่อยไม้ WOOD CUTTING

ใบมีดสายพาน Band Knife

ใบเลื่อยไม้ WOOD-MIZER

MAIN
PRODUCTS &
SERVICES

| No. | Brand      | Products details                        |
|-----|------------|-----------------------------------------|
| 1   | BEKAMAK    | Bandsaw Machine                         |
| 2   | ARNTZ      | Bandsaw Blade & Cutting Tools           |
| 3   | DOSATRON   | Water Powered Dosing Technology         |
| 4   | WOOD MIZER | Bandsaw Blade & Sawmill                 |
| 5   | LOCTITE    | Adhesives & Sealant                     |
| 6   | HENKEL     | Adhesives Sealants & Surface Treatments |
| 7   | TEROSON    | Adhesives Sealants                      |
| 8   | BONDERITE  | Conditional coating                     |

MAIN
PRODUCT
BRANDS.

Currently, the company covers main product brands as followings:

- Henkel (Germany)
- Loctite (Germany)
- Teroson (Germany)
- Dosatron (France)
- ARNTZ (Germany)
- Wood-Mizer (USA)
- BEKAMAK (Turkey)