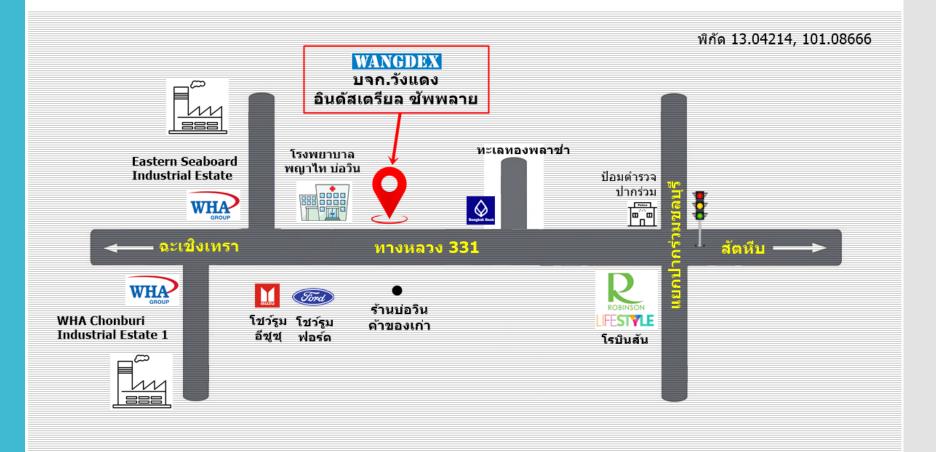

## **OFFICE** LOCATION

บจก. วังแดง อินดัสเตรียล ซัพพลาย 116/98 ม.3 ต.บ่อวิน อ.ศรีราชา จ.ชลบุรี 20230 โทร. (038) 337 838-9 แฟกซ์ (038) 337840 Wang Daeng Industrial Supplies Co.,Ltd. 116/98 Moo 3, Bowin, Sriracha Chonburi 20230 Tel. (038) 337 838-9 Fax (038) 337840