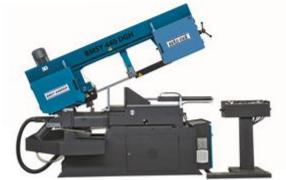

## MAIN PRODUCTS & SERVICES

ใบเลื่อยสายพาน ARNTZ

ผลิตภัณฑ์กาว LOCTITE

ปั้มผสมของเหลว DOSATRON

เครื่องเลื่อยสายพาน BEKAMAK

ใบเลื่อยไม้ WOOD CUTTING

ใบมีดสายพาน Band Knife

ใบเลื่อยไม้ WOOD-MIZER

MAIN
PRODUCTS &
SERVICES

| No. | Brand      | Products details                        |
|-----|------------|-----------------------------------------|
| 1   | BEKAMAK    | Bandsaw Machine                         |
| 2   | ARNTZ      | Bandsaw Blade & Cutting Tools           |
| 3   | DOSATRON   | Water Powered Dosing Technology         |
| 4   | WOOD MIZER | Bandsaw Blade & Sawmill                 |
| 5   | LOCTITE    | Adhesives & Sealant                     |
| 6   | HENKEL     | Adhesives Sealants & Surface Treatments |
| 7   | TEROSON    | Adhesives Sealants                      |
| 8   | BONDERITE  | Conditional coating                     |

MAIN
PRODUCT
BRANDS.

Currently, the company covers main product brands as followings:

- Henkel (Germany)
- Loctite (Germany)
- Teroson (Germany)
- Dosatron (France)
- ARNTZ (Germany)
- Wood-Mizer (USA)
- BEKAMAK (Turkey)