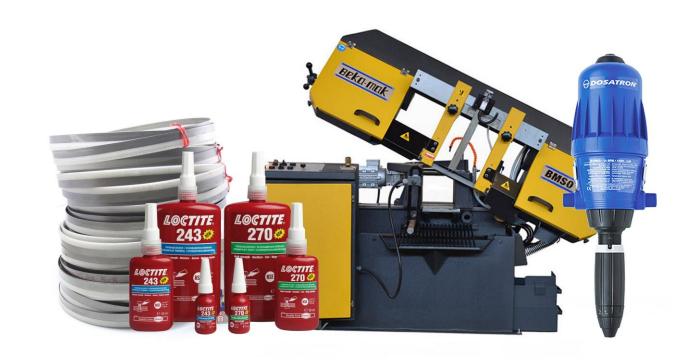

## MAIN PRODUCTS & SERVICES

ใบเลื่อยสายพาน ARNTZ

ผลิตภัณฑ์กาว LOCTITE

ปั้มผสมของเหลว DOSATRON

เครื่องเลื่อยสายพาน BEKAMAK

ใบเลื่อยไม้ WOOD CUTTING

ใบมีดสายพาน Band Knife

ใบเลื่อยไม้ WOOD-MIZER

MAIN
PRODUCTS &
SERVICES

| No. | Brand      | Products details                        |
|-----|------------|-----------------------------------------|
| 1   | BEKAMAK    | Bandsaw Machine                         |
| 2   | ARNTZ      | Bandsaw Blade & Cutting Tools           |
| 3   | DOSATRON   | Water Powered Dosing Technology         |
| 4   | WOOD MIZER | Bandsaw Blade & Sawmill                 |
| 5   | LOCTITE    | Adhesives & Sealant                     |
| 6   | HENKEL     | Adhesives Sealants & Surface Treatments |
| 7   | TEROSON    | Adhesives Sealants                      |
| 8   | BONDERITE  | Conditional coating                     |

MAIN
PRODUCT
BRANDS.

Currently, the company covers main product brands as followings:

- Henkel (Germany)
- Loctite (Germany)
- Teroson (Germany)
- Dosatron (France)
- ARNTZ (Germany)
- Wood-Mizer (USA)
- BEKAMAK (Turkey)