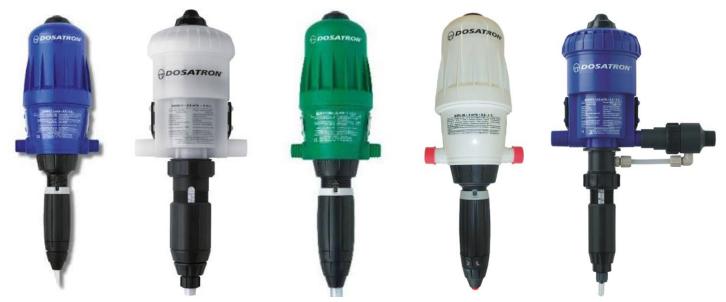

## MAIN PRODUCTS & SERVICES

ใบเลื่อยสายพาน ARNTZ

ผลิตภัณฑ์กาว LOCTITE

ปั้มผสมของเหลว DOSATRON

เครื่องเลื่อยสายพาน BEKAMAK

ใบเลื่อยไม้ WOOD CUTTING

ใบมีดสายพาน Band Knife

ใบเลื่อยไม้ WOOD-MIZER

MAIN
PRODUCTS &
SERVICES

| No. | Brand      | Products details                        |
|-----|------------|-----------------------------------------|
| 1   | BEKAMAK    | Bandsaw Machine                         |
| 2   | ARNTZ      | Bandsaw Blade & Cutting Tools           |
| 3   | DOSATRON   | Water Powered Dosing Technology         |
| 4   | WOOD MIZER | Bandsaw Blade & Sawmill                 |
| 5   | LOCTITE    | Adhesives & Sealant                     |
| 6   | HENKEL     | Adhesives Sealants & Surface Treatments |
| 7   | TEROSON    | Adhesives Sealants                      |
| 8   | BONDERITE  | Conditional coating                     |

MAIN
PRODUCT
BRANDS.

Currently, the company covers main product brands as followings:

- Henkel (Germany)
- Loctite (Germany)
- Teroson (Germany)
- Dosatron (France)
- ARNTZ (Germany)
- Wood-Mizer (USA)
- BEKAMAK (Turkey)

# **ARNTZ**BANDSAW BLADES

DOSATRON
WATER
POWERED
DOSING
TECHNOLOGY

**BEKAMAK**Band saw
Machine

HENKEL
ADHESIVES
SEALANTS &
SURFACE
TREATMENTS

**MAGNAFILM 31** 

**BONDERITE C-AK 1000** 

**BONDERITE C-AK 1250** 