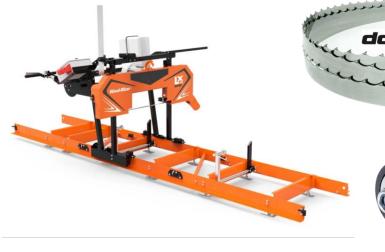

MAIN
PRODUCT
BRANDS.

Currently, the company covers main product brands as followings:

- Henkel (Germany)
- Loctite (Germany)
- Teroson (Germany)
- Dosatron (France)
- ARNTZ (Germany)
- Wood-Mizer (USA)
- BEKAMAK (Turkey)

# Wood-Mizer Bandsaw Blade & Sawmill