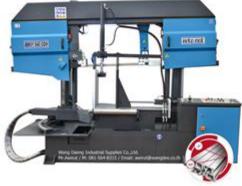

## MAIN PRODUCTS & SERVICES

ใบเลื่อยสายพาน ARNTZ

ผลิตภัณฑ์กาว LOCTITE

ปั้มผสมของเหลว DOSATRON

เครื่องเลื่อยสายพาน BEKAMAK

ใบเลื่อยไม้ WOOD CUTTING

ใบมีดสายพาน Band Knife

ใบเลื่อยไม้ WOOD-MIZER

MAIN
PRODUCTS &
SERVICES

| No. | Brand      | Products details                        |
|-----|------------|-----------------------------------------|
| 1   | BEKAMAK    | Bandsaw Machine                         |
| 2   | ARNTZ      | Bandsaw Blade & Cutting Tools           |
| 3   | DOSATRON   | Water Powered Dosing Technology         |
| 4   | WOOD MIZER | Bandsaw Blade & Sawmill                 |
| 5   | LOCTITE    | Adhesives & Sealant                     |
| 6   | HENKEL     | Adhesives Sealants & Surface Treatments |
| 7   | TEROSON    | Adhesives Sealants                      |
| 8   | BONDERITE  | Conditional coating                     |

MAIN
PRODUCT
BRANDS.

Currently, the company covers main product brands as followings:

- Henkel (Germany)
- Loctite (Germany)
- Teroson (Germany)
- Dosatron (France)
- ARNTZ (Germany)
- Wood-Mizer (USA)
- BEKAMAK (Turkey)